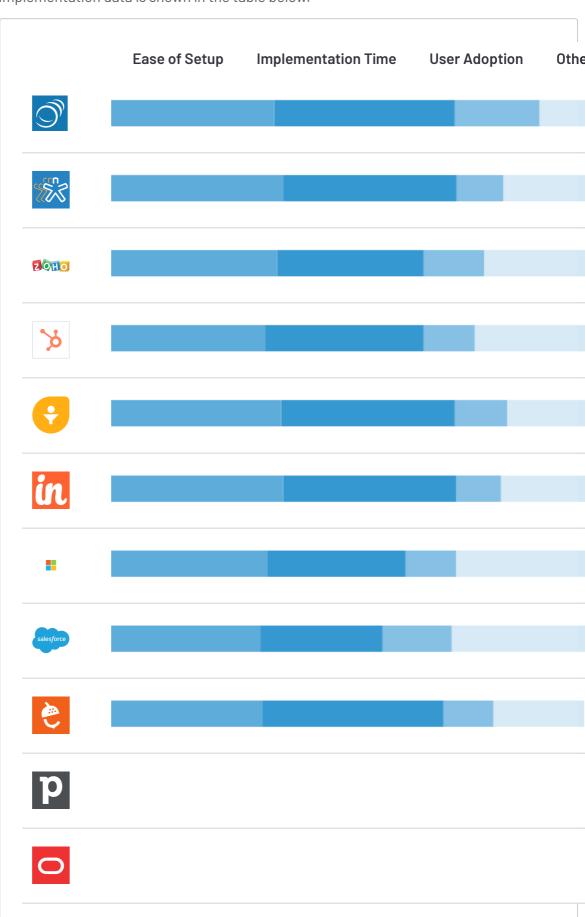

## **CRM Implementation Index: Enterprise**

Implementation scores for CRM are shown below. The chart highlights some of the factors which contribute to a product's overall Implementation score. Deployment and implementation data is shown in the table below.