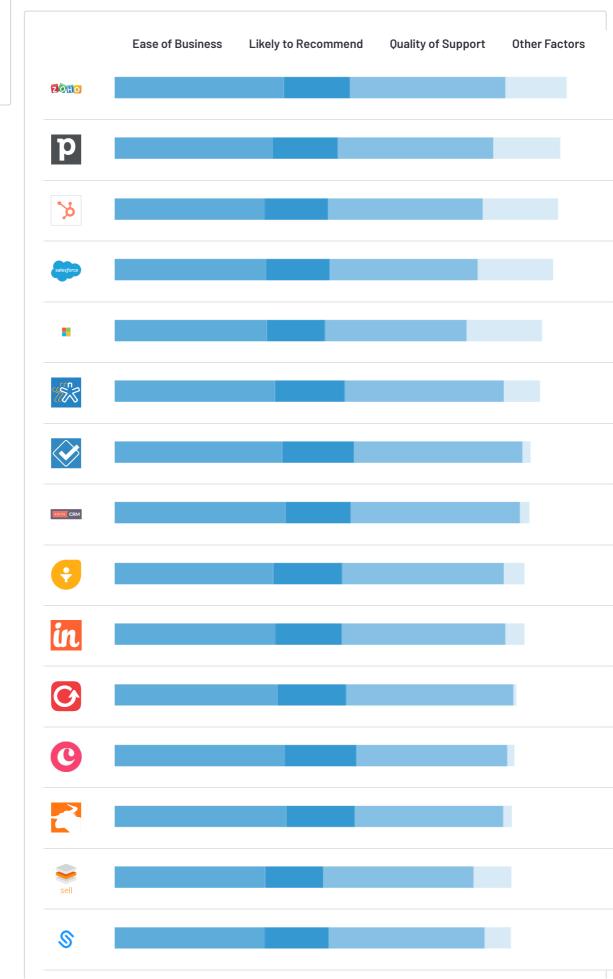

## **CRM Relationship Index: Enterprise**

Relationship scores for CRM are shown below. The chart highlights some of the factors which contribute to a product's overall Relationship score. Ease of doing business with, quality of support, and likelihood to recommend data is shown in the table below.

|                      | Ease of Business                | Likely to Recommend                   | Quality of Support              | Other Factors |
|----------------------|---------------------------------|---------------------------------------|---------------------------------|---------------|
| ORACLE               |                                 |                                       |                                 |               |
| 0                    |                                 |                                       |                                 |               |
| X                    |                                 |                                       |                                 |               |
| SAP                  |                                 |                                       |                                 |               |
| Ĩ                    |                                 |                                       |                                 |               |
|                      |                                 |                                       |                                 |               |
| 1                    |                                 |                                       |                                 |               |
| Č                    |                                 |                                       |                                 |               |
| ORACLE<br>NETSUITE   |                                 |                                       |                                 |               |
| 0                    |                                 |                                       |                                 |               |
| 0                    |                                 |                                       |                                 |               |
| * Products are order | red by Index score. Products ar | e ordered alphabetically if two or mo | re products have the same Index | score.        |