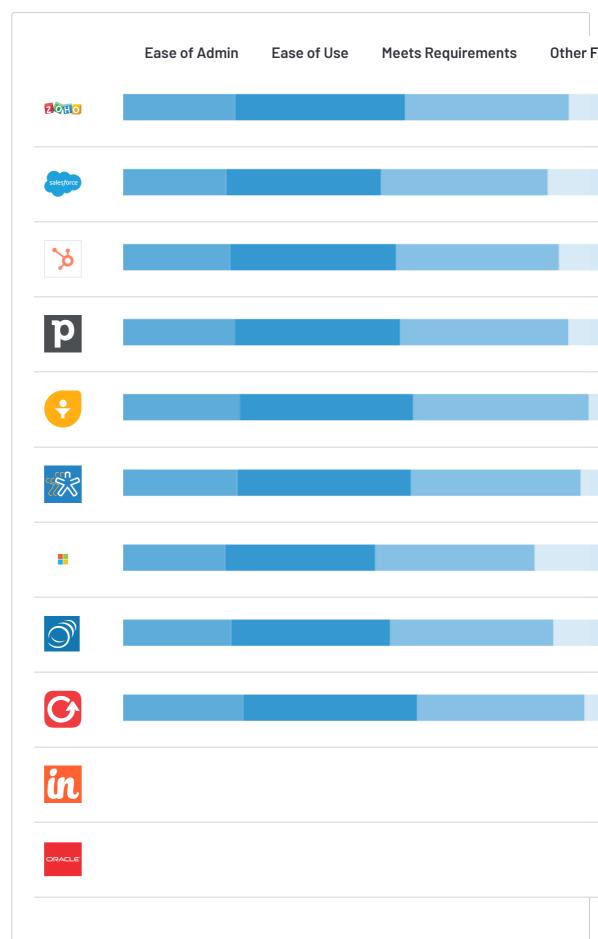

## **CRM Usability Index: Enterprise**

Usability scores for CRM are shown below. The chart highlights some of the factors which contribute to a product's overall Usability score. Ease of use, administration, and adoption data is shown in the table below.

|                                          | Ease of Admin             | Ease of Use             | Meets Requirements                   | Other F |
|------------------------------------------|---------------------------|-------------------------|--------------------------------------|---------|
|                                          |                           |                         |                                      |         |
| \$                                       |                           |                         |                                      |         |
| sell                                     |                           |                         |                                      |         |
| ORACLE<br>NETSUITE                       |                           |                         |                                      |         |
| 0                                        |                           |                         |                                      |         |
| INTE CRM                                 |                           |                         |                                      |         |
| e la |                           |                         |                                      |         |
| SAP                                      |                           |                         |                                      |         |
| 1                                        |                           |                         |                                      |         |
| 7                                        |                           |                         |                                      |         |
| 0                                        |                           |                         |                                      |         |
| 0                                        |                           |                         |                                      |         |
| Products are order<br>ame Index score.   | ed by Index score. Produc | ts are ordered alphabel | tically if two or more products have | the     |